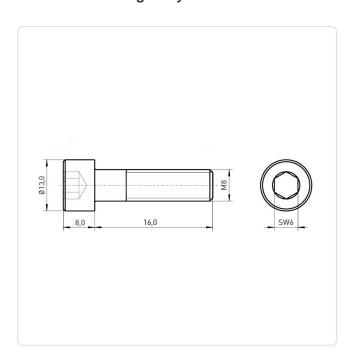

## Cheese Head Screw ISO4762 M8x16 Galvanized Steel 8.8 Hexagon Socket

Article-No.: 001.16.861

Actuator Size: Hexagon Socket Hex6 DIN/ISO: DIN912 / ISO4762

Drive Type: Hexagon Socket Finish: Galvanized, Blue, 5 µm, A2K

Head Diameter [mm]: 13 Head Height [mm]:

Head Shape: Cheese Head

Length [mm]: 16

Material: Steel 8.8 Stahl Material Group: Thread Size: M8 Weight: 10g

Conformities:

Image may be similar

You can find all information on the web on our article detail page