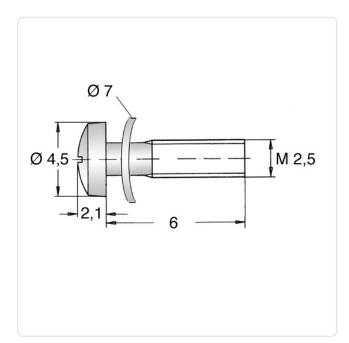

## SEMS Screw ISO14583 TX/SLOT Z3 M2.5x6 Galvanized Steel 8.8 Spring Washer

Article-No.: 081.54.221

Image may be similar

Torx T8 Actuator Size:

Combination: Spring Washer DIN6904

DIN/ISO: ISO14583 TORX / Slotted Drive Type:

Finish: Galvanized, Blue, 5 µm, A2K

Head Diameter [mm]: 5 Head Height [mm]: 2.1

Head Shape: Pan Head

Length [mm]:

Steel 8.8, lead-free Material:

Material Group: Steel Thread Size: M2.5 Weight: 0.47g

Conformities: Reach