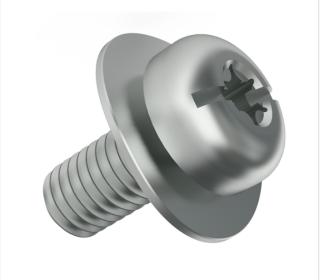

## SEMS Screw ISO14583 TX/SLOT Z3 M2.5x6 Galvanized Steel 8.8 Spring Washer

Article-No.: 081.54.221

Image may be similar

Torx T8 Actuator Size:

Combination: Spring Washer DIN6904

DIN/ISO: ISO14583 TORX / Slotted Drive Type:

Finish: Galvanized, Blue, 5 µm, A2K

Head Diameter [mm]: 5 Head Height [mm]: 2.1

Head Shape: Pan Head

Length [mm]:

Steel 8.8, lead-free Material:

Material Group: Steel Thread Size: M2.5 Weight: 0.47g

Conformities: Reach