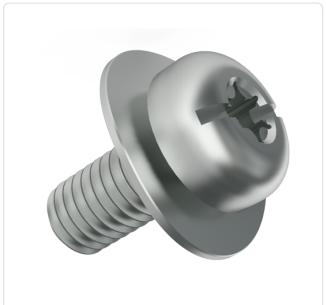

## SEMS Screw ISO14583 TX/SLOT Z3 M2.5x6 Galvanized Steel 8.8 Spring Washer

Article-No.: 081.54.221

Image may be similar

Torx T8 Actuator Size:

Combination: Spring Washer DIN6904

DIN/ISO: ISO14583 TORX / Slotted Drive Type:

Finish: Galvanized, Blue, 5 µm, A2K

Head Diameter [mm]: 5 Head Height [mm]: 2.1

Head Shape: Pan Head

Length [mm]:

Steel 8.8, lead-free Material:

Material Group: Steel Thread Size: M2.5 Weight: 0.47g

Conformities: Reach