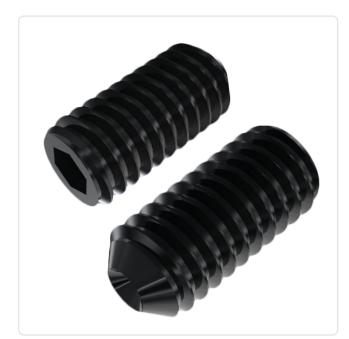

## Set Screw DIN916/ISO4029 M3x16 ST-4.8 Zinc BL Hex Socket Cup Point

## Article-No.: 001.10.360

Image may be similar

| DIN/ISO:        | ISO4029                                 |
|-----------------|-----------------------------------------|
| Drive Type:     | Hexagon Socket                          |
| Finish:         | Galvanized, Black, 5 $\mu\text{m},$ A2R |
| Length [mm]:    | 16                                      |
| Material:       | Steel 4.8                               |
| Material Group: | Stahl                                   |
| Point Type:     | Cup Point                               |
| Thread Size:    | M3                                      |
| Weight:         | 0.61g                                   |
| Conformities:   | Reach<br>COMPLIANT COMPLIANT            |