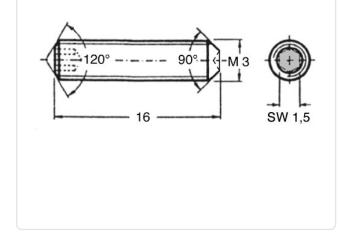

## Set Screw DIN916/ISO4029 M3x16 ST-4.8 Zinc BL Hex Socket Cup Point

## Article-No.: 001.10.360

Image may be similar

| DIN/ISO:        | ISO4029                                 |
|-----------------|-----------------------------------------|
| Drive Type:     | Hexagon Socket                          |
| Finish:         | Galvanized, Black, 5 $\mu\text{m},$ A2R |
| Length [mm]:    | 16                                      |
| Material:       | Steel 4.8                               |
| Material Group: | Stahl                                   |
| Point Type:     | Cup Point                               |
| Thread Size:    | M3                                      |
| Weight:         | 0.61g                                   |
| Conformities:   | Reach<br>COMPLIANT COMPLIANT            |