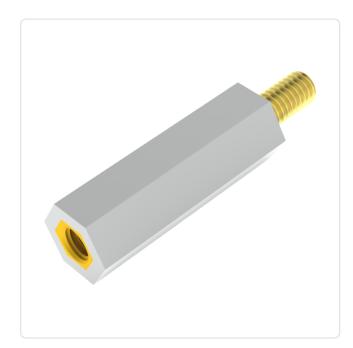

## Article datasheet Insulated Standoff PA-Brass M/F AF8x25 | F=M4x6 M=M4x8

## Article-No.: 005.58.4250

Image may be similar

| AF / OD [mm]:              | 8                            |
|----------------------------|------------------------------|
| Female Thread Length [mm]: | 6                            |
| Female Thread Size:        | M4                           |
| Flammability Class:        | UL94-V2                      |
| Length [mm]:               | 25                           |
| Male Thread Length [mm]:   | 8                            |
| Male Thread Size:          | M4                           |
| Material:                  | PA 6.6                       |
| Material Group:            | Plastic                      |
| Profile:                   | Hexagonal                    |
| Thread Insert Material:    | Brass                        |
| Weight:                    | 3.48g                        |
| Conformities:              | Reach<br>COMPLIANT COMPLIANT |