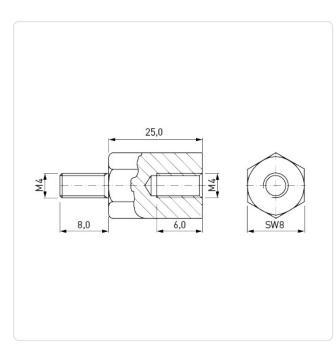

## Article datasheet Insulated Standoff PA-Brass M/F AF8x25 | F=M4x6 M=M4x8

## Article-No.: 005.58.4250

Image may be similar

| AF / OD [mm]:              | 8                            |
|----------------------------|------------------------------|
| Female Thread Length [mm]: | 6                            |
| Female Thread Size:        | M4                           |
| Flammability Class:        | UL94-V2                      |
| Length [mm]:               | 25                           |
| Male Thread Length [mm]:   | 8                            |
| Male Thread Size:          | M4                           |
| Material:                  | PA 6.6                       |
| Material Group:            | Plastic                      |
| Profile:                   | Hexagonal                    |
| Thread Insert Material:    | Brass                        |
| Weight:                    | 3.48g                        |
| Conformities:              | Reach<br>COMPLIANT COMPLIANT |