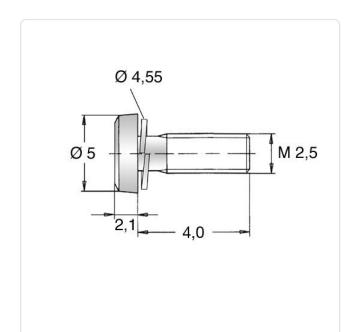

Drive Type: Cross Recess / Phillips-H Finish: Galvanized, Blue, 5 µm, A2K

Head Diameter [mm]: 5 Head Height [mm]: 2

Head Shape: Pan Head

Length [mm]:

Steel 4.8, lead-free Material:

Material Group: Steel Thread Size: M2.5 Weight: 0.37g