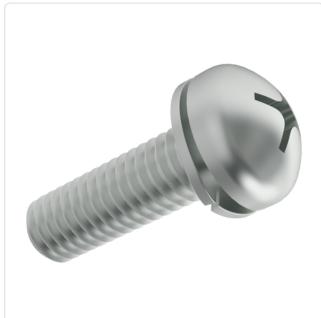

## SEMS Screw ISO7045 PH Z4 M2.5x4 Galv. Steel 4.8 Spring Lock Washer

Article-No.: 081.57.202

Image may be similar

Actuator Size: Phillips PH1

Combination: Spring Lock Washer DIN6905

DIN/ISO: DIN7985 / ISO7045

Drive Type: Cross Recess / Phillips-H Finish: Galvanized, Blue, 5 µm, A2K

Head Diameter [mm]: 5 Head Height [mm]: 2

Head Shape: Pan Head

Length [mm]:

Steel 4.8, lead-free Material:

Material Group: Steel Thread Size: M2.5 Weight: 0.37g