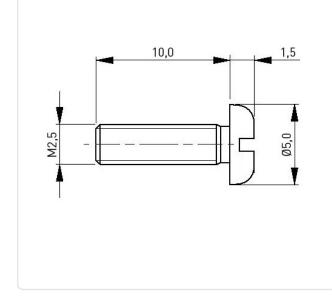

## Flat Head Screw ISO1580 M2.5x10 Galvanized Steel 4.8 Slotted Pan Head

DIN/ISO:

Finish:

Drive Type:

Head Shape:

Length [mm]: Material:

Material Group:

Thread Size: Weight:

Conformities:

Head Diameter [mm]: 4.5

Head Height [mm]:

## Article-No.: 001.15.241

Image may be similar

You can find all information on the web on our article detail page

DIN85 / ISO1580

Galvanized, Blue, 5 µm, A2K

RoHS

SVHC

Slotted

1.6

10

Pan Head

Steel 4.8

Stahl M2.5

0.45g

Reach

Would you like individual advice? We look forward to your email to products@ettinger.de.