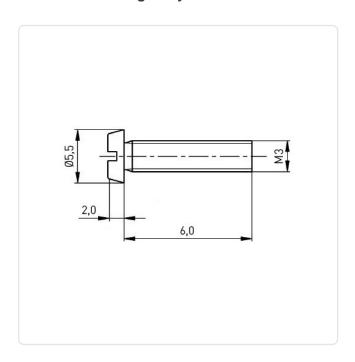

## Cheese Head Screw ISO1207 M3x6 Nickel-Plated Steel 4.8 Slotted

Article-No.: 001.14.323

DIN/ISO: DIN84 / ISO1207

Drive Type: Slotted

Finish: Nickel-Plated, 3 µm, E1E

Head Diameter [mm]: 5.5 Head Height [mm]: 2

Head Shape: Cheese Head

Length [mm]: 6

Material: Steel 4.8
Material Group: Stahl
Thread Size: M3
Weight: 0.43q

Conformities:

Image may be similar

You can find all information on the web on our article detail page