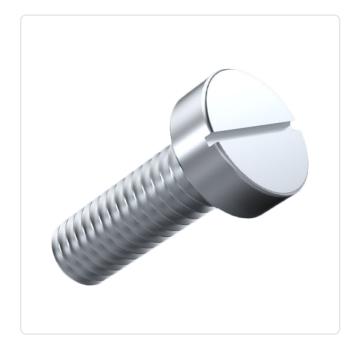

## Cheese Head Screw ISO1207 M3x6 Nickel-Plated Steel 4.8 Slotted

Article-No.: 001.14.323

DIN/ISO: DIN84 / ISO1207

Drive Type: Slotted

Finish: Nickel-Plated, 3 µm, E1E

Head Diameter [mm]: 5.5 Head Height [mm]: 2

Head Shape: Cheese Head

Length [mm]: 6

Material: Steel 4.8
Material Group: Stahl
Thread Size: M3
Weight: 0.43q

Conformities:

Image may be similar

You can find all information on the web on our article detail page