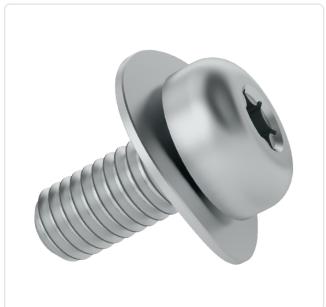

## SEMS Screw ISO14583 TX Z9 M4x10 Ni-Plated ST 8.8 Conical Spring Washer

Article-No.: 081.65.444

Image may be similar

Torx T20 Actuator Size:

Combination: Conical Spring Washer DIN6908

DIN/ISO: ISO14583 **TORX** Drive Type:

Finish: Nickel-Plated, 3 µm, E1E

Head Diameter [mm]: 8 Head Height [mm]: 3.1

Head Shape: Pan Head

Length [mm]: 10

Steel 8.8, lead-free Material:

Material Group: Steel Thread Size: M4 Weight: 1.98g

Conformities: