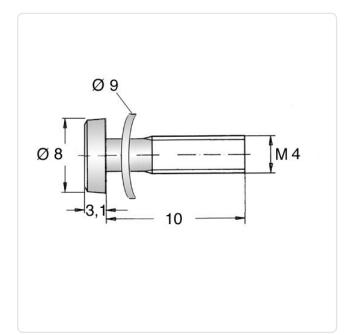

Finish: Nickel-Plated, 3 µm, E1E

Head Diameter [mm]: 8 Head Height [mm]: 3.1

Head Shape: Pan Head

Length [mm]: 10

Steel 8.8, lead-free Material:

Material Group: Steel Thread Size: M4 Weight: 1.98g

Conformities: