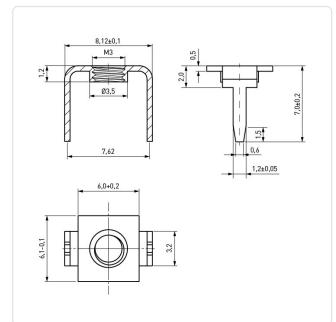

## Article-No.: 013.20.315

Image may be similar

| Finish:          | Tin-Plated                |
|------------------|---------------------------|
| Grid [mm]:       | 7.62                      |
| Material:        | Brass                     |
| Material Group:  | Brass                     |
| PCB Hole Ø [mm]: | 1.2                       |
| Thread Size:     | M3                        |
| Weight:          | 0.26g                     |
| Conformities:    | Reach COMPLIANT COMPLIANT |