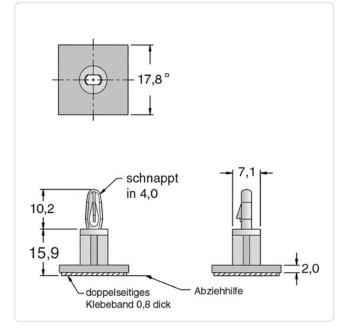

## Article datasheet PCB Support 15.9 Self-Adhesive Polyamide 6.6 natural

## Article-No.: 006.21.156

Image may be similar

| Color:              | Natural |      |                   |
|---------------------|---------|------|-------------------|
| Flammability Class: | UL94-V2 |      |                   |
| Length [mm]:        | 15.9    |      |                   |
| Material:           | PA 6.6  |      |                   |
| Material Group:     | Plastic |      |                   |
| PCB Hole Ø [mm]:    | 4       |      |                   |
| PCB Thickness [mm]: | 1,6     |      |                   |
| Weight:             | 1.12g   |      |                   |
| Conformities:       | Reach   | RoHS | SVHC<br>COMPLIANT |