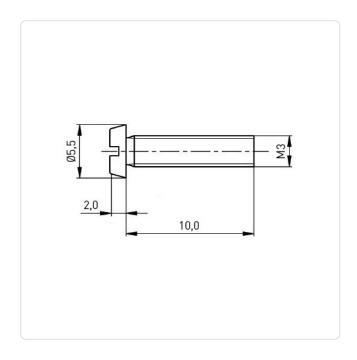

## Cheese Head Screw ISO1207 M3x10 Galvanized Steel 4.8 Slotted

Article-No.: 001.14.341

DIN/ISO: DIN84 / ISO1207

Drive Type: Slotted

Finish: Galvanized, Blue, 5 µm, A2K

Head Diameter [mm]: 5.5 Head Height [mm]: 2

Head Shape: Cheese Head

Length [mm]: 10

Material: Steel 4.8
Material Group: Steel
Thread Size: M3
Weight: 0.72q

Conformities:

Image may be similar

You can find all information on the web on our article detail page