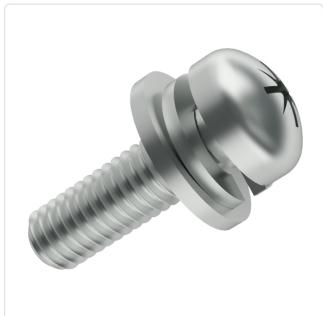

## SEMS Screw ISO7045 PZ Z4-1 M6x12 Galv. ST 4.8 Washer + Spring Lock Washer

Article-No.: 081.58.656

Image may be similar

Actuator Size: Pozidriv PZ3

Combination: Washer DIN6902-1 and Spring Lock

Washer DIN6905

DIN/ISO: DIN7985 / ISO7045

Drive Type: Cross Recess / Pozidriv-Z Finish: Galvanized, Blue, 5 µm, A2K

Head Diameter 12

[mm]:

Head Height [mm]: 4.6

Head Shape: Pan Head

Length [mm]: 12

Material: Steel 4.8, lead-free

Reach

Steel Material Group: Thread Size: M6 Weight: 6.5g

Conformities:

You can find all information on the web on our article detail page

Would you like individual advice? We look forward to your email to products@ettinger.de.