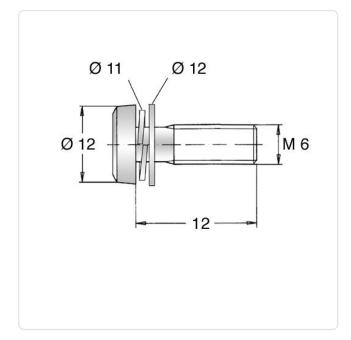

DIN/ISO: DIN7985 / ISO7045

Drive Type: Cross Recess / Pozidriv-Z Finish: Galvanized, Blue, 5 µm, A2K

Head Diameter 12

[mm]:

Head Height [mm]: 4.6

Head Shape: Pan Head

Length [mm]: 12

Material: Steel 4.8, lead-free

Reach

Steel Material Group: Thread Size: M6 Weight: 6.5g

Conformities:

You can find all information on the web on our article detail page

Would you like individual advice? We look forward to your email to products@ettinger.de.