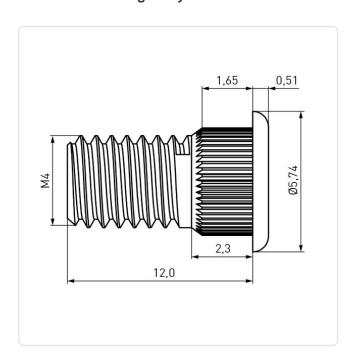

## **Self-Clinching Stud M4x12.0 Tin-Plated Phosphor Bronze**

Article-No.: 004.67.465

Area of Application: For Plastics Tin-Plated Finish:

Head Diameter [mm]: 5.74 Length [mm]: 12

Material: Phosphor Bronze **Phosphor Bronze** Material Group:

Minimum Edge Distance [mm]: 4.1 Panel Hole Ø [mm]: 4.2 Panel Thickness [mm]: 1,5 Thread Size: M4 Weight: 1.18g

Conformities:

Image may be similar

You can find all information on the web on our article detail page