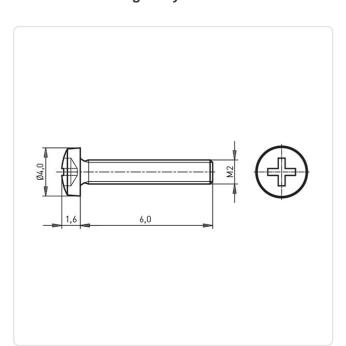

## Flat Head Screw ISO7045 M2x6 Galvanized Steel 4.8 C/R Pan Head

Article-No.: 001.17.121

Actuator Size: Phillips PH1

DIN/ISO: DIN7985 / ISO7045

Drive Type: Cross Recess / Phillips-H Galvanized, Blue, 5 µm, A2K Finish:

Head Diameter [mm]: 4 Head Height [mm]: 1.6

Head Shape: Pan Head

Length [mm]:

Material: Steel 4.8 Stahl Material Group: Thread Size: M2 Weight: 0.21g

Conformities:

Image may be similar

You can find all information on the web on our article detail page