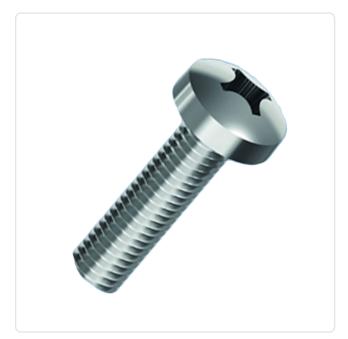

## Flat Head Screw ISO7045 M2x6 Galvanized Steel 4.8 C/R Pan Head

Article-No.: 001.17.121

Actuator Size: Phillips PH1

DIN/ISO: DIN7985 / ISO7045

Drive Type: Cross Recess / Phillips-H Galvanized, Blue, 5 µm, A2K Finish:

Head Diameter [mm]: 4 Head Height [mm]: 1.6

Head Shape: Pan Head

Length [mm]:

Material: Steel 4.8 Stahl Material Group: Thread Size: M2 Weight: 0.21g

Conformities:

Image may be similar

You can find all information on the web on our article detail page