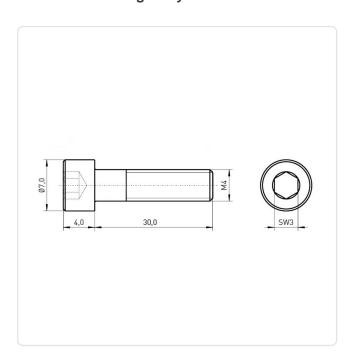

## Cheese Head Screw ISO4762 M4x30 Galvanized Steel 8.8 Hexagon Socket

Article-No.: 001.16.491

Actuator Size: Hexagon Socket Hex3 DIN/ISO: DIN912 / ISO4762 Drive Type: Hexagon Socket

Finish: Galvanized, Blue, 5 µm, A2K

Head Diameter [mm]: 7 Head Height [mm]:

Head Shape: Cheese Head

Length [mm]: 30

Material: Steel 8.8 Stahl Material Group: Thread Size: M4

Weight: 3.4g Conformities:

Image may be similar

You can find all information on the web on our article detail page