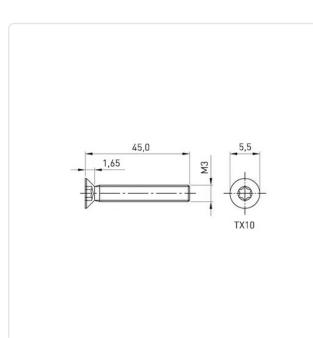

## Article-No.: 082.26.351

Image may be similar

| Actuator Size:      | Torx T10                                 |
|---------------------|------------------------------------------|
| DIN/ISO:            | DIN965 / ISO7046                         |
| Drive Type:         | TORX                                     |
| Finish:             | Galvanized, Blue, 5 µm, A2K              |
| Head Diameter [mm]: | 5.6                                      |
| Head Height [mm]:   | 1.65                                     |
| Head Shape:         | Countersunk Head                         |
| Length [mm]:        | 45                                       |
| Material:           | Steel 4.8                                |
| Material Group:     | Steel                                    |
| Thread Size:        | M3                                       |
| Weight:             | 2.01g                                    |
| Conformities:       | Reach COMPLIANT COMPLIANT SVHC COMPLIANT |