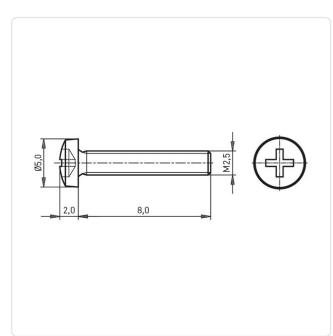

## Flat Head Screw ISO7045 M2.5x8 Black Galv. Steel 4.8 C/R Pan Head

## Article-No.: 001.17.230

Image may be similar

Actuator Size: Phillips PH1 DIN/ISO: DIN7985 / ISO7045 Drive Type: Cross Recess / Phillips-H Galvanized, Black, 5 µm, A2R Finish: Head Diameter [mm]: 5 Head Height [mm]: 2 Head Shape: Pan Head Length [mm]: 8 Material: Steel 4.8 Stahl Material Group: Thread Size: M2.5 Weight: 0.44g Conformities: Reach RoHS **SVHC** 