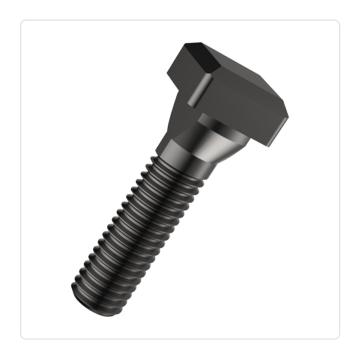

## Article datasheet Screw for T-Slot DIN787 M8x50/35 Plain Steel 8.8

DIN787 Plain 6 Hammer Head 50 Steel 8.8 Stahl 8 : 35 M8

You can find all information on the web on our article detail page

Would you like individual advice? We look forward to your email to products@ettinger.de.