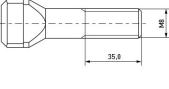

## Article datasheet Screw for T-Slot DIN787 M8x50/35 Plain Steel 8.8

DIN787 Plain 6 Hammer Head 50 Steel 8.8 Stahl 8 : 35 M8

You can find all information on the web on our article detail page

Would you like individual advice? We look forward to your email to products@ettinger.de.