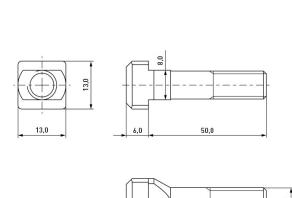

## Article datasheet Screw for T-Slot DIN787 M8x50/35 Plain Steel 8.8

DIN787 Plain 6 Hammer Head 50 Steel 8.8 Stahl 8 : 35 M8

You can find all information on the web on our article detail page

Would you like individual advice? We look forward to your email to products@ettinger.de.