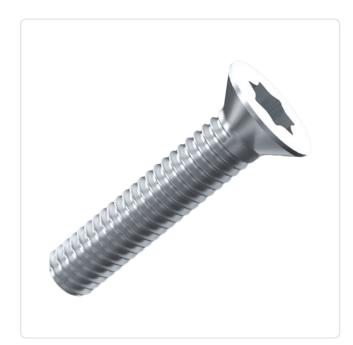

## Countersunk Screw ISO7046 M6x12 Galvanized Steel 4.8 Torx

Article-No.: 001.55.651

Torx T30 Actuator Size:

DIN/ISO: DIN965 / ISO7046

Drive Type: **TORX** 

Finish: Galvanized, Blue, 5 µm, A2K

Head Diameter [mm]: 11 Head Height [mm]:

Head Shape: Countersunk Head

12 Length [mm]:

Material: Steel 4.8 Stahl Material Group: Thread Size: M6 Weight: 2.59g

Conformities:

Image may be similar

You can find all information on the web on our article detail page