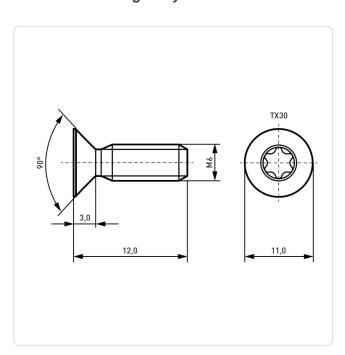

## Countersunk Screw ISO7046 M6x12 Galvanized Steel 4.8 Torx

Article-No.: 001.55.651

Torx T30 Actuator Size:

DIN/ISO: DIN965 / ISO7046

Drive Type: **TORX** 

Finish: Galvanized, Blue, 5 µm, A2K

Head Diameter [mm]: 11 Head Height [mm]:

Head Shape: Countersunk Head

12 Length [mm]:

Material: Steel 4.8 Stahl Material Group: Thread Size: M6 Weight: 2.59g

Conformities:

Image may be similar

You can find all information on the web on our article detail page