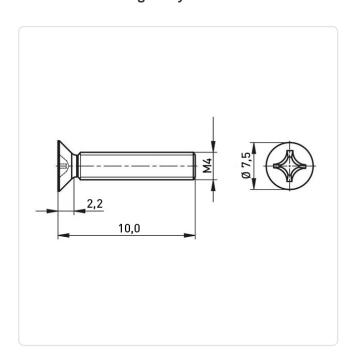

Head Diameter [mm]: 7.5 Head Height [mm]: 2.2

Head Shape: Countersunk Head

10 Length [mm]:

Material: Steel 4.8 Stahl Material Group: Thread Size: M4 Weight: 1.02g

Conformities:

Image may be similar

You can find all information on the web on our article detail page