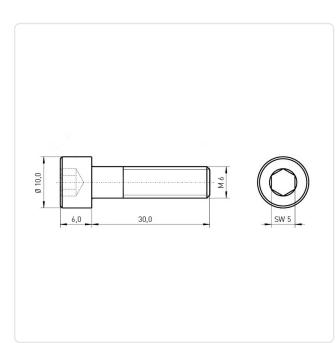

## Article-No.: 001.16.692

Image may be similar

DIN/ISO: Drive Type: Finish: Plain Head Diameter [mm]: 10 Head Height [mm]: 6 Head Shape: Length [mm]: 30 Material: Material Group: Thread Size: M6 Weight: 7.9g Conformities: Reach

Hexagon Socket Hex5 DIN912 / ISO4762 Hexagon Socket Plain : 10 6 Cheese Head 30 Stainless Steel AISI 304 / A2 Stainless Steel M6 7.9g

You can find all information on the web on our article detail page

Would you like individual advice? We look forward to your email to products@ettinger.de.