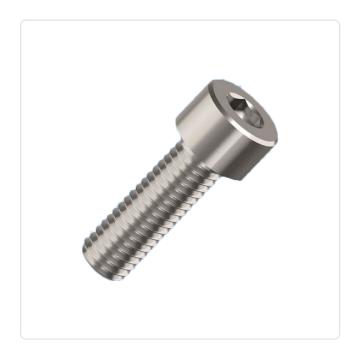

## Cheese Head Screw ISO4762 M6x30 A2 Plain Stainless Steel Hexagon Socket

Actuator Size:

## Article-No.: 001.16.692

Image may be similar

DIN/ISO: Drive Type: Finish: Plain Head Diameter [mm]: 10 Head Height [mm]: 6 Head Shape: Length [mm]: 30 Material: Material Group: Thread Size: M6 Weight: 7.9g Conformities: Reach

Hexagon Socket Hex5 DIN912 / ISO4762 Hexagon Socket Plain : 10 6 Cheese Head 30 Stainless Steel AISI 304 / A2 Stainless Steel M6 7.9g

You can find all information on the web on our article detail page

Would you like individual advice? We look forward to your email to products@ettinger.de.