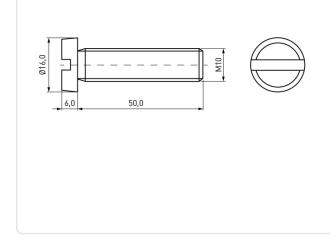

## Cheese Head Screw ISO1207 M10x50 Polyamide 6.6 natural slotted

Color:

DIN/ISO:

Drive Type:

Head Shape:

Length [mm]: Material:

Material Group:

Thread Size:

Conformities:

Weight:

Head Diameter [mm]: 16

Head Height [mm]:

Natural

Slotted

6

50

PA 6.6

Plastic

5.024g

Reach

M10

DIN84 / ISO1207

Cheese Head

Subject to change and errors.