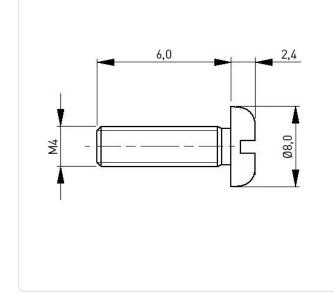

## Flat Head Screw ISO1580 M4x6 Galvanized Steel 4.8 Slotted Pan Head

DIN/ISO:

Finish:

Drive Type:

Head Shape: Length [mm]:

Material Group:

Thread Size:

Conformities:

Material:

Weight:

Head Diameter [mm]: 8 Head Height [mm]:

2.4

6

Pan Head

Steel 4.8

Stahl

1.18g

Reach

M4