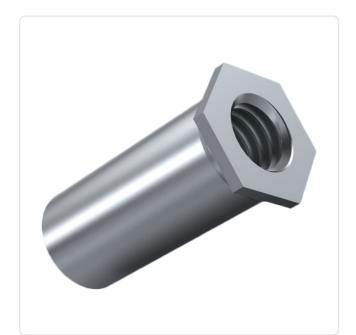

## Swage Standoff M4x12.0 A2 Stainless Steel Passivated

Article-No.: 004.66.459

AF / OD [mm]:

Area of Application: For Metallic Materials Passivated, Clear Finish:

Length [mm]: 12

Stainless Steel AISI 316 / A4 Material:

Stainless Steel Material Group:

Minimum Edge Distance [mm]: 8.0 Outer Diameter [mm]: 7.12 Panel Hole Ø [mm]: 7.14 Panel Thickness [mm]: 1,3 Thread Size: M4

Conformities:

Image may be similar

You can find all information on the web on our article detail page