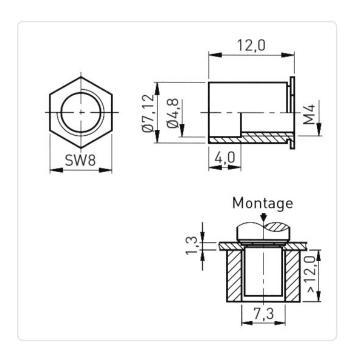

## Swage Standoff M4x12.0 A2 Stainless Steel Passivated

Article-No.: 004.66.459

AF / OD [mm]:

Area of Application: For Metallic Materials Passivated, Clear Finish:

Length [mm]: 12

Stainless Steel AISI 316 / A4 Material:

Stainless Steel Material Group:

Minimum Edge Distance [mm]: 8.0 Outer Diameter [mm]: 7.12 Panel Hole Ø [mm]: 7.14 Panel Thickness [mm]: 1,3 Thread Size: M4

Conformities:

Image may be similar

You can find all information on the web on our article detail page