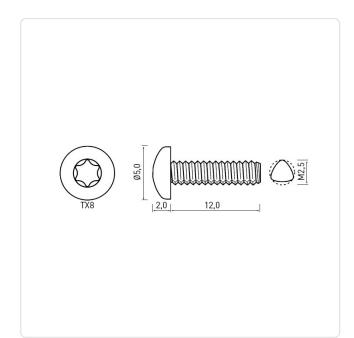

## Thread-Forming Screw D7500C M2.5x12 Galv. Steel Case Hard. Torx Pan Head

Article-No.: 001.31.342

Actuator Size: Torx T8 DIN/ISO: DIN7500-C Drive Type: **TORX** 

Finish: Galvanized, Blue, 5 µm, A2K

Head Diameter [mm]: 5 Head Height [mm]: 2.2

Head Shape: Pan Head

Length [mm]: 12

Material: Case-Hardened Steel

Material Group: Steel Thread Size: M2.5 Thread Type: Metric

Conformities:

Image may be similar

You can find all information on the web on our article detail page