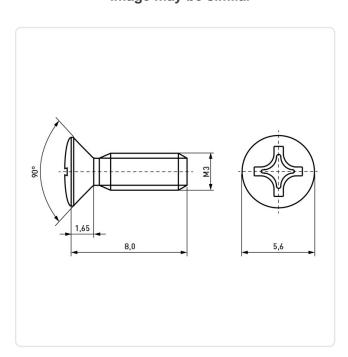

Head Diameter [mm]: 5.6 Head Height [mm]: 1.65

Head Shape: Countersunk Head

Length [mm]: 8

Material: Steel 4.8 Stahl Material Group: Thread Size: М3 0.48g

Weight: Conformities:

Image may be similar

You can find all information on the web on our article detail page