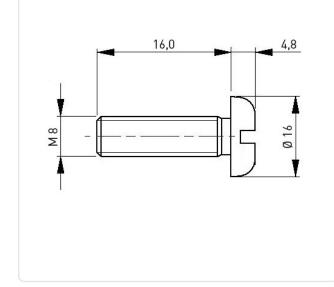

## Flat Head Screw ISO1580 M8x16 Polyamide 6.6 natural slotted Pan Head

Color:

DIN/ISO:

Drive Type:

Head Shape:

Length [mm]: Material:

Material Group: Thread Size:

Conformities:

Weight:

Head Diameter [mm]: 16

Head Height [mm]:

Natural

Slotted

Pan Head

4.8

16

M8

PA 6.6 Plastic

1.552g