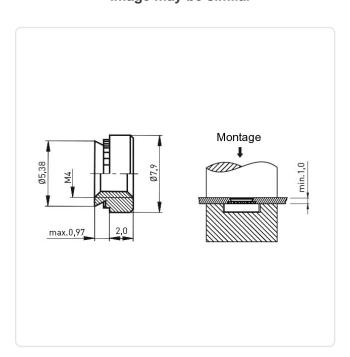

## Self-Clinching Nut M4 | 1.0 A2 Stainless Steel Passivated

Article-No.: 002.14.349

Area of Application: For Metallic Materials
Finish: Passivated, Clear

Height [mm]: 2

Material: Stainless Steel AISI 304 / A2

Material Group: Stainless Steel

Minimum Edge Distance [mm]: 6.9
Outer Diameter [mm]: 7.9
Panel Hole Ø [mm]: 5.4
Panel Thickness [mm]: 1
Thread Size: M4
Weight: 0.7g
Conformities:

Image may be similar

You can find all information on the web on our article detail page