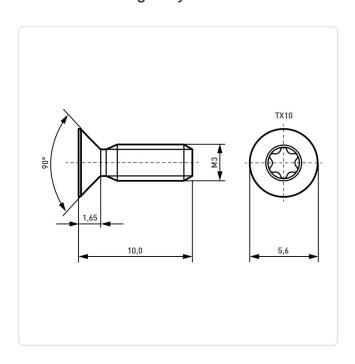

## Countersunk Screw ISO7046 M3x10 A2 Plain Stainless Steel Torx

Article-No.: 001.55.342

Torx T10 Actuator Size:

DIN/ISO: DIN965 / ISO7046

Drive Type: **TORX** Plain Finish: Head Diameter [mm]: 5.6 Head Height [mm]: 1.65

Head Shape: Countersunk Head

10 Length [mm]:

Material: Stainless Steel AISI 304 / A2

Material Group: Stahl rostfrei

Thread Size: М3 Weight: 0.45g

Conformities:

Image may be similar

You can find all information on the web on our article detail page