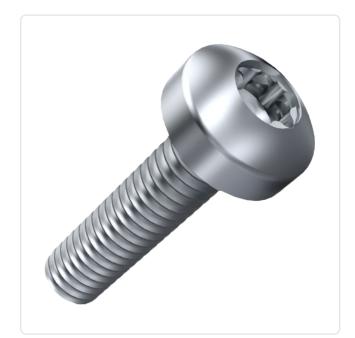

## Flat Head Screw ISO14583 M3x35 A2 Plain Stainless Steel Torx Pan Head

Article-No.: 082.56.332

Torx T10 Actuator Size: DIN/ISO: ISO14583 Drive Type: **TORX** Plain Finish: Head Diameter [mm]: 5.6 Head Height [mm]: 2.4

Head Shape: Pan Head

Length [mm]: 35

Material: Stainless Steel AISI 304 / A2

Stainless Steel Material Group:

Thread Size: М3 Weight: 1.85g

Conformities:

Image may be similar

You can find all information on the web on our article detail page