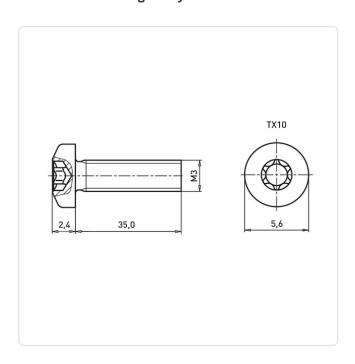

## Flat Head Screw ISO14583 M3x35 A2 Plain Stainless Steel Torx Pan Head

Article-No.: 082.56.332

Torx T10 Actuator Size: DIN/ISO: ISO14583 Drive Type: **TORX** Plain Finish: Head Diameter [mm]: 5.6 Head Height [mm]: 2.4

Head Shape: Pan Head

Length [mm]: 35

Material: Stainless Steel AISI 304 / A2

Stainless Steel Material Group:

Thread Size: М3 Weight: 1.85g

Conformities:

Image may be similar

You can find all information on the web on our article detail page