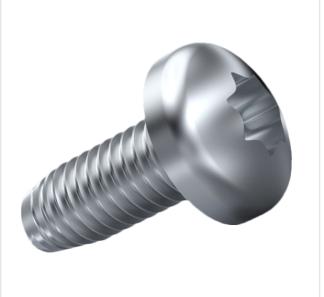

## Thread Forming Screw DIN7500C M4x8 Galv. Steel Case Hardened Torx Pan Head

Article-No.: 001.31.431

Image may be similar

Actuator Size: Torx T20 DIN/ISO: DIN7500-C

Drive Type: **TORX** 

Finish: Galvanized, Blue, 5 µm, A2K

Head Diameter [mm]: 8 Head Height [mm]: 3.1

Head Shape: Pan Head

Length [mm]:

Material: Case-Hardened Steel

Steel Material Group: M4 Thread Size: Thread Type: Metric Weight: 1.4q

Conformities:

You can find all information on the web on our article detail page