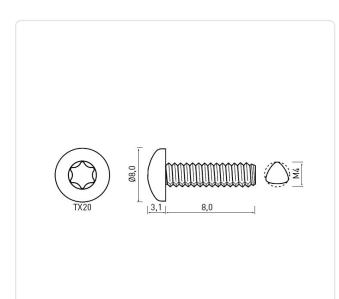

## Thread Forming Screw DIN7500C M4x8 Galv. Steel Case Hardened Torx Pan Head

Article-No.: 001.31.431

Image may be similar

Actuator Size: Torx T20 DIN/ISO: DIN7500-C

Drive Type: **TORX** 

Finish: Galvanized, Blue, 5 µm, A2K

Head Diameter [mm]: 8 Head Height [mm]: 3.1

Head Shape: Pan Head

Length [mm]:

Material: Case-Hardened Steel

Steel Material Group: M4 Thread Size: Thread Type: Metric Weight: 1.4q

Conformities:

You can find all information on the web on our article detail page