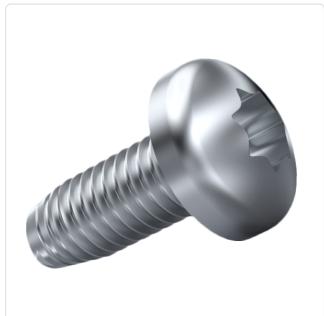

## Thread Forming Screw DIN7500C M4x8 Galv. Steel Case Hardened Torx Pan Head

Article-No.: 001.31.431

Image may be similar

Actuator Size: Torx T20 DIN/ISO: DIN7500-C

Drive Type: **TORX** 

Finish: Galvanized, Blue, 5 µm, A2K

Head Diameter [mm]: 8 Head Height [mm]: 3.1

Head Shape: Pan Head

Length [mm]:

Material: Case-Hardened Steel

Steel Material Group: M4 Thread Size: Thread Type: Metric Weight: 1.4q

Conformities:

You can find all information on the web on our article detail page