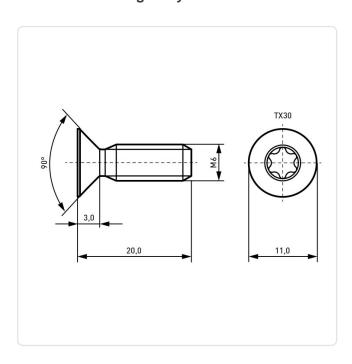

## Countersunk Screw ISO7046 M6x20 Galvanized Steel 4.8 Torx

Article-No.: 001.55.671

Torx T30 Actuator Size:

DIN/ISO: DIN965 / ISO7046

Drive Type: **TORX** 

Finish: Galvanized, Blue, 5 µm, A2K

Head Diameter [mm]: 11 Head Height [mm]:

Head Shape: Countersunk Head

Length [mm]: 20

Material: Steel 4.8 Stahl Material Group: Thread Size: M6 Weight: 4.16g

Conformities:

Image may be similar

You can find all information on the web on our article detail page