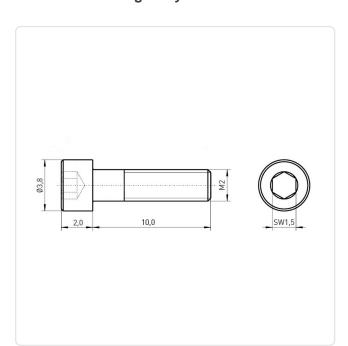

## Cheese Head Screw ISO4762 M2x10 A2 Plain Stainless Steel Hexagon Socket

Article-No.: 001.16.142

Actuator Size: Hexagon Socket Hex1.5

DIN/ISO: DIN912 / ISO4762 Drive Type: Hexagon Socket

Finish: Plain Head Diameter [mm]: 3.8 Head Height [mm]:

Head Shape: Cheese Head

Length [mm]: 10

Material: Stainless Steel AISI 304 / A2

Material Group: Stahl rostfrei

Thread Size: M2 Weight: 0.3g

Conformities:

Image may be similar

You can find all information on the web on our article detail page