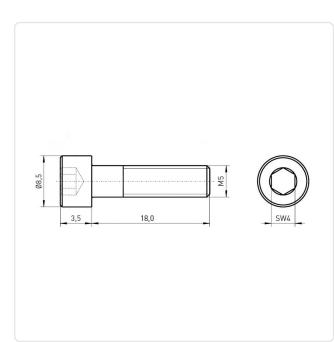

## Article-No.: 082.54.528

Image may be similar

Actuator Size: Hexagon Socket Hex4 DIN/ISO: DIN6912 Drive Type: Hexagon Socket Finish: Galvanized, Blue, 5 µm, A2K Head Diameter [mm]: 8.5 Head Height [mm]: 3.5 Flat Cheese Head Head Shape: Length [mm]: 18 Material: Steel 8.8 Steel Material Group: Thread Size: M5 Weight: 3.38g Conformities: Reach RoHS SVHC