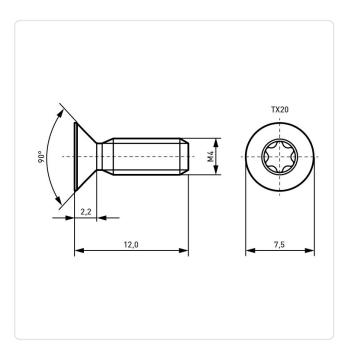

## Article-No.: 001.55.450

Image may be similar

Torx T20 Actuator Size: DIN/ISO: DIN965 / ISO7046 Drive Type: TORX Finish: Galvanized, Black, 5 µm, A2R Head Diameter [mm]: 7.5 Head Height [mm]: 2.2 Head Shape: Countersunk Head Length [mm]: 12 Material: Steel 8.8 Stahl Material Group: Thread Size: M4 Weight: 1.12g Conformities: Reach RoHS SVHC