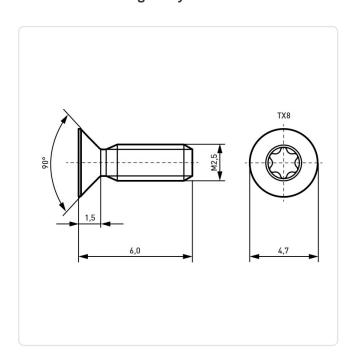

## Countersunk Screw ISO14581 M2.5x6 A2 Plain Stainless Steel Torx

Article-No.: 001.60.222

Torx T8 Actuator Size: DIN/ISO: ISO14581 Drive Type: **TORX** Plain Finish: Head Diameter [mm]: 4.7 Head Height [mm]: 1.5

Head Shape: Countersunk Head

Length [mm]:

Material: Stainless Steel AISI 304 / A2

Material Group: Stahl rostfrei

Thread Size: M2.5 Weight: 0.23g

Conformities:

Image may be similar

You can find all information on the web on our article detail page