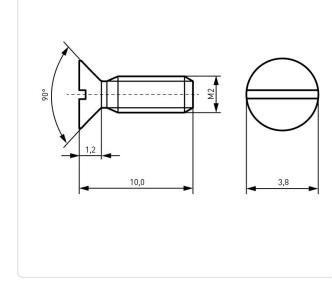

## Article-No.: 001.11.141

Image may be similar

DIN/ISO:

Finish:

Drive Type:

Head Shape:

Length [mm]: Material:

Material Group:

Thread Size:

Conformities:

Head Diameter [mm]: 3.8

Head Height [mm]:

You can find all information on the web on our article detail page

DIN963 / ISO2009

**Countersunk Head** 

Galvanized, Blue, 5 µm, A2K

RoHS

SVHC

Slotted

1.2

10

Steel 4.8

Stahl

0.18g

Reach

M2

Would you like individual advice? We look forward to your email to products@ettinger.de.

Subject to change and errors.