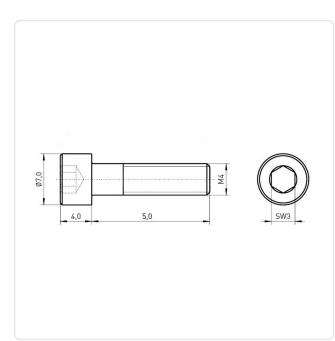

## Article-No.: 001.16.412

Image may be similar

Actuator Size: DIN/ISO: Drive Type: Finish: Plain Head Diameter [mm]: 7 Head Height [mm]: 4 Head Shape: Length [mm]: 5 Material: Material Group: Thread Size: M4 Weight: 1.2g Conformities: Reach

Hexagon Socket Hex3 DIN912 / ISO4762 Hexagon Socket Plain 7 4 Cheese Head 5 Stainless Steel AISI 304 / A2 Stainless Steel M4 1.2g

You can find all information on the web on our article detail page

Would you like individual advice? We look forward to your email to products@ettinger.de.