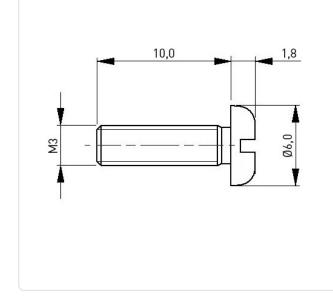

## Flat Head Screw ISO1580 M3x10 Galvanized Steel 4.8 Slotted Pan Head

DIN/ISO:

Finish:

Drive Type:

Head Shape:

Length [mm]: Material:

Material Group:

Thread Size:

Conformities:

Weight:

Head Diameter [mm]: 6 Head Height [mm]: 1

## Article-No.: 001.15.341

Image may be similar

You can find all information on the web on our article detail page

DIN85 / ISO1580

Galvanized, Blue, 5 µm, A2K

RoHS

SVHC

Slotted

1.8

10

Pan Head

Steel 4.8

Steel

0.71g

Reach

M3