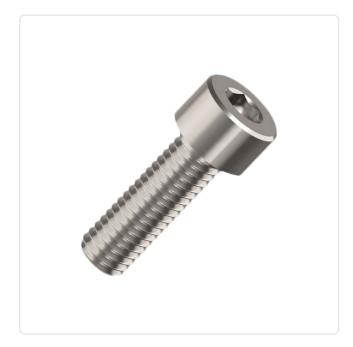

## Cheese Head Screw ISO4762 M6x12 A2 Plain Stainless Steel Hexagon Socket

Article-No.: 001.16.652

Actuator Size: Hexagon Socket Hex5 DIN/ISO: DIN912 / ISO4762 Drive Type: Hexagon Socket

Finish: Plain Head Diameter [mm]: 10 Head Height [mm]:

Head Shape: Cheese Head

Length [mm]: 12

Material: Stainless Steel AISI 304 / A2

Stahl rostfrei Material Group:

Thread Size: M6 Weight: 4.8g

Conformities:

Image may be similar

You can find all information on the web on our article detail page