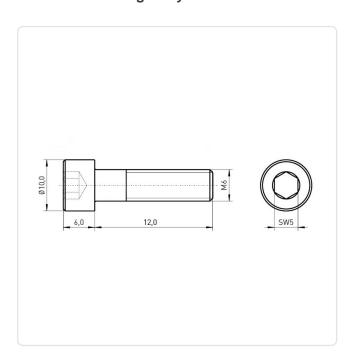

## Cheese Head Screw ISO4762 M6x12 A2 Plain Stainless Steel Hexagon Socket

Article-No.: 001.16.652

Actuator Size: Hexagon Socket Hex5 DIN/ISO: DIN912 / ISO4762 Drive Type: Hexagon Socket

Finish: Plain Head Diameter [mm]: 10 Head Height [mm]:

Head Shape: Cheese Head

Length [mm]: 12

Material: Stainless Steel AISI 304 / A2

Stahl rostfrei Material Group:

Thread Size: M6 Weight: 4.8g

Conformities:

Image may be similar

You can find all information on the web on our article detail page