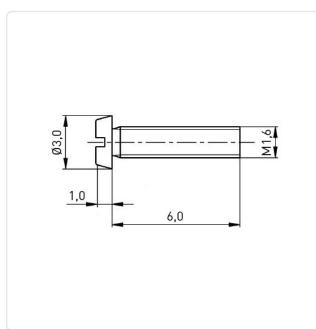

## Article-No.: 001.14.022

Image may be similar

| DIN/ISO:            | DIN84 / ISO1207               |
|---------------------|-------------------------------|
| Drive Type:         | Slotted                       |
| Finish:             | Plain                         |
| Head Diameter [mm]: | 3                             |
| Head Height [mm]:   | 1                             |
| Head Shape:         | Cheese Head                   |
| Length [mm]:        | 6                             |
| Material:           | Stainless Steel AISI 304 / A2 |
| Material Group:     | Stahl rostfrei                |
| Thread Size:        | M1.6                          |
| Weight:             | 0.11g                         |
| Conformities:       | Reach<br>COMPLIANT COMPLIANT  |