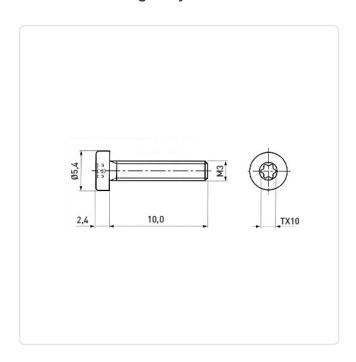

## Cheese Head Screw ISO14580 M3x10 Galvanized Steel 8.8 Torx

Article-No.: 001.63.341

Actuator Size: Torx T10 DIN/ISO: ISO14580 Drive Type: **TORX** 

Finish: Galvanized, Blue, 5 µm, A2K

Head Diameter [mm]: 5.5 Head Height [mm]: 2.4

Head Shape: Flat Cheese Head

Length [mm]: 10

Material: Steel 8.8, lead-free

Steel Material Group: Thread Size: М3 Weight: 0.72g

Conformities:

Image may be similar

You can find all information on the web on our article detail page