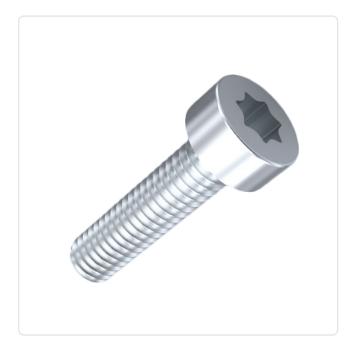

## Cheese Head Screw ISO14580 M3x10 Galvanized Steel 8.8 Torx

Article-No.: 001.63.341

Actuator Size: Torx T10 DIN/ISO: ISO14580 Drive Type: **TORX** 

Finish: Galvanized, Blue, 5 µm, A2K

Head Diameter [mm]: 5.5 Head Height [mm]: 2.4

Head Shape: Flat Cheese Head

Length [mm]: 10

Material: Steel 8.8, lead-free

Steel Material Group: Thread Size: М3 Weight: 0.72g

Conformities:

Image may be similar

You can find all information on the web on our article detail page