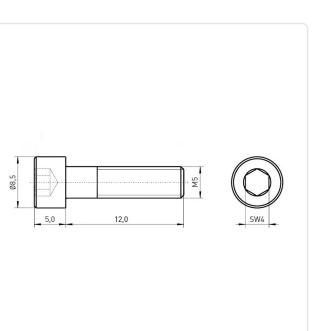

## Article-No.: 001.16.551

Image may be similar

Actuator Size: Hexagon Socket Hex4 DIN/ISO: DIN912 / ISO4762 Drive Type: Hexagon Socket Finish: Galvanized, Blue, 5 µm, A2K Head Diameter [mm]: 8.5 Head Height [mm]: 5 Head Shape: Cheese Head Length [mm]: 12 Material: Steel 8.8 Stahl Material Group: Thread Size: M5 Weight: 3.16g Conformities: Reach RoHS SVHC