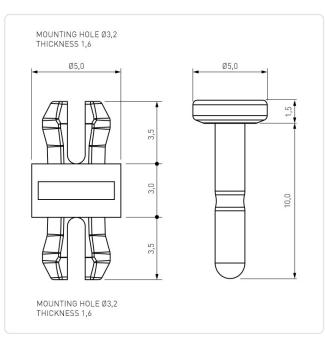

## PCB Support 3.0 w/ Grounding Connection Polyamide 6.6 natural

Color:

Flammability Class:

Length [mm]:

Material Group:

PCB Hole Ø [mm]:

PCB Thickness [mm]:

Panel Thickness [mm]: 1,6

Panel Hole Ø [mm]:

Material:

Weight:

Conformities:

Natural

Plastic

3.2

1,6

3.2

0.367g

Reach

3 PA 6.6