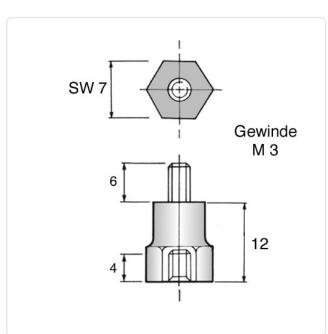

## Article-No.: 005.41.939

Image may be similar

| AF / OD [mm]:              | 7                            |
|----------------------------|------------------------------|
| Female Thread Length [mm]: | 4                            |
| Female Thread Size:        | M3                           |
| Flammability Class:        | UL94-HB                      |
| Length [mm]:               | 12                           |
| Male Thread Length [mm]:   | 6                            |
| Male Thread Size:          | M3                           |
| Material:                  | PA 6.6                       |
| Material Group:            | Plastic                      |
| Profile:                   | Hexagonal                    |
| Thread Insert Material:    | Brass                        |
| Weight:                    | 1.13g                        |
| Conformities:              | Reach<br>COMPLIANT COMPLIANT |