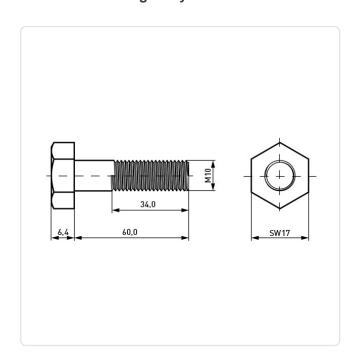

## Hexagonal Screw DIN931/ISO4014 M10x60 Polyamide 6.6 natural Hexagon

Article-No.: 001.42.4010

Actuator Size: Hexagon Hex17

Color: Natural

DIN/ISO: DIN931 / ISO4014

Drive Type: Hexagon

Head Diameter [mm]: 17 Head Height [mm]: 6.4

Head Shape: Hexagon Head

Length [mm]: 60 Material: PA 6.6 Material Group: **Plastic** Thread Size: M10 Weight: 6.274g

Conformities:

Image may be similar

You can find all information on the web on our article detail page