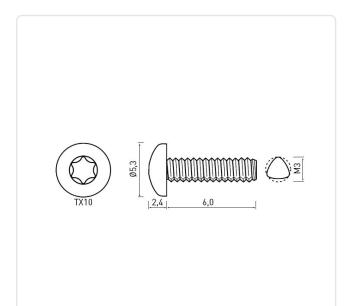

## Thread Forming Screw DIN7500C M3x6 A2 Plain Stainless Steel Torx Pan Head

Article-No.: 001.31.329

Image may be similar

Actuator Size: Torx T10 DIN/ISO: DIN7500-C Drive Type: **TORX** Plain Finish: Head Diameter [mm]: 6 Head Height [mm]: 2.4

Head Shape: Pan Head

Length [mm]:

Material: Stainless Steel AISI 304 / A2

Material Group: Stahl rostfrei

Thread Size: М3 Thread Type: Metric Weight: 0.7g

Conformities:

You can find all information on the web on our article detail page