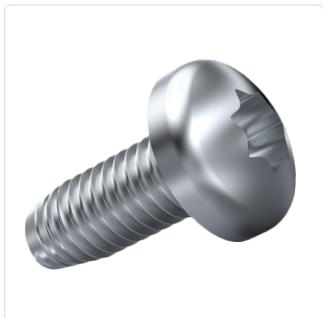

## Thread Forming Screw DIN7500C M3x6 A2 Plain Stainless Steel Torx Pan Head

Article-No.: 001.31.329

Image may be similar

Actuator Size: Torx T10 DIN/ISO: DIN7500-C Drive Type: **TORX** Plain Finish: Head Diameter [mm]: 6 Head Height [mm]: 2.4

Head Shape: Pan Head

Length [mm]:

Material: Stainless Steel AISI 304 / A2

Material Group: Stahl rostfrei

Thread Size: М3 Thread Type: Metric Weight: 0.7g

Conformities:

You can find all information on the web on our article detail page