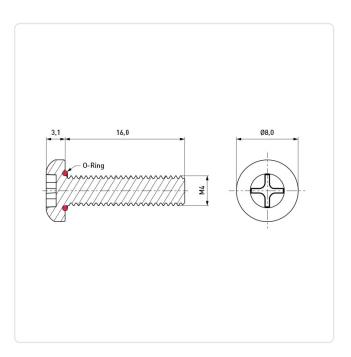

## Pan Head Screw ISO7045 M4x16 A4 STEEL C/R Self-Sealing SEELSKREW®

Article-No.: 001.57.469

Manufacturer: APM Hexseal

Manufacturer article-no.: RM4X16 SEELSKREW (APM HEXSEAL Section Sec

Phillips PH2

Drive Type: Cross Recess / Phillips-H

DIN/ISO: DIN7985 / ISO7045

Finish: Passivated, Clear

Head Diameter [mm]: 8 3.1 Head Height [mm]:

Flat Head Head Shape:

Length [mm]: 16

Material: Stainless Steel AISI 316 / A4

Stahl rostfrei Material Group: Silicone O-Ring Material:

Temperature Range [°C]: -106°C to +260°C

Thread Size: M4 Weight: 0.35g

Conformities:

Actuator Size:

You can find all information on the web on our article detail page

Would you like individual advice? We look forward to your email to products@ettinger.de.