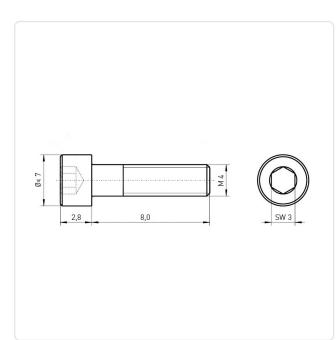

## Article-No.: 001.16.437

Image may be similar

DIN/ISO: Drive Type: Finish: Head Diameter [mm]: 7 Head Height [mm]: Head Shape: Length [mm]: Material: Material Group: Thread Size: Weight: Conformities:

Hexagon Socket Hex3 DIN6912 Hexagon Socket Plain 2.8 Flat Cheese Head 8 Stainless Steel AISI 304 / A2 Stahl rostfrei M4 1.4g Reach RoHS SVHC

You can find all information on the web on our article detail page