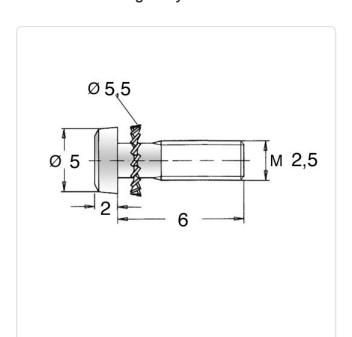

## SEMS Screw ISO14583 TX Z7 M2.5x6 Galv. Steel 8.8 Serrated Lock Washer

Article-No.: 081.55.223

Image may be similar

Torx T8 Actuator Size:

Combination: Serrated Lock Washer DIN6907

DIN/ISO: ISO14583 TORX Drive Type:

Finish: Galvanized, Blue, 5 µm, A2K

Head Diameter [mm]: 5 Head Height [mm]: 2.1

Head Shape: Pan Head

Length [mm]:

Steel 8.8, lead-free Material:

Material Group: Steel Thread Size: M2.5 Weight: 0.44q

Conformities: