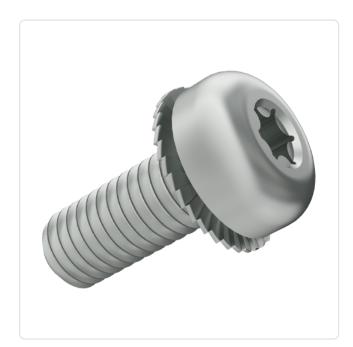

## SEMS Screw ISO14583 TX Z7 M2.5x6 Galv. Steel 8.8 Serrated Lock Washer

Article-No.: 081.55.223

Image may be similar

Torx T8 Actuator Size:

Combination: Serrated Lock Washer DIN6907

DIN/ISO: ISO14583 TORX Drive Type:

Finish: Galvanized, Blue, 5 µm, A2K

Head Diameter [mm]: 5 Head Height [mm]: 2.1

Head Shape: Pan Head

Length [mm]:

Steel 8.8, lead-free Material:

Material Group: Steel Thread Size: M2.5 Weight: 0.44q

Conformities: